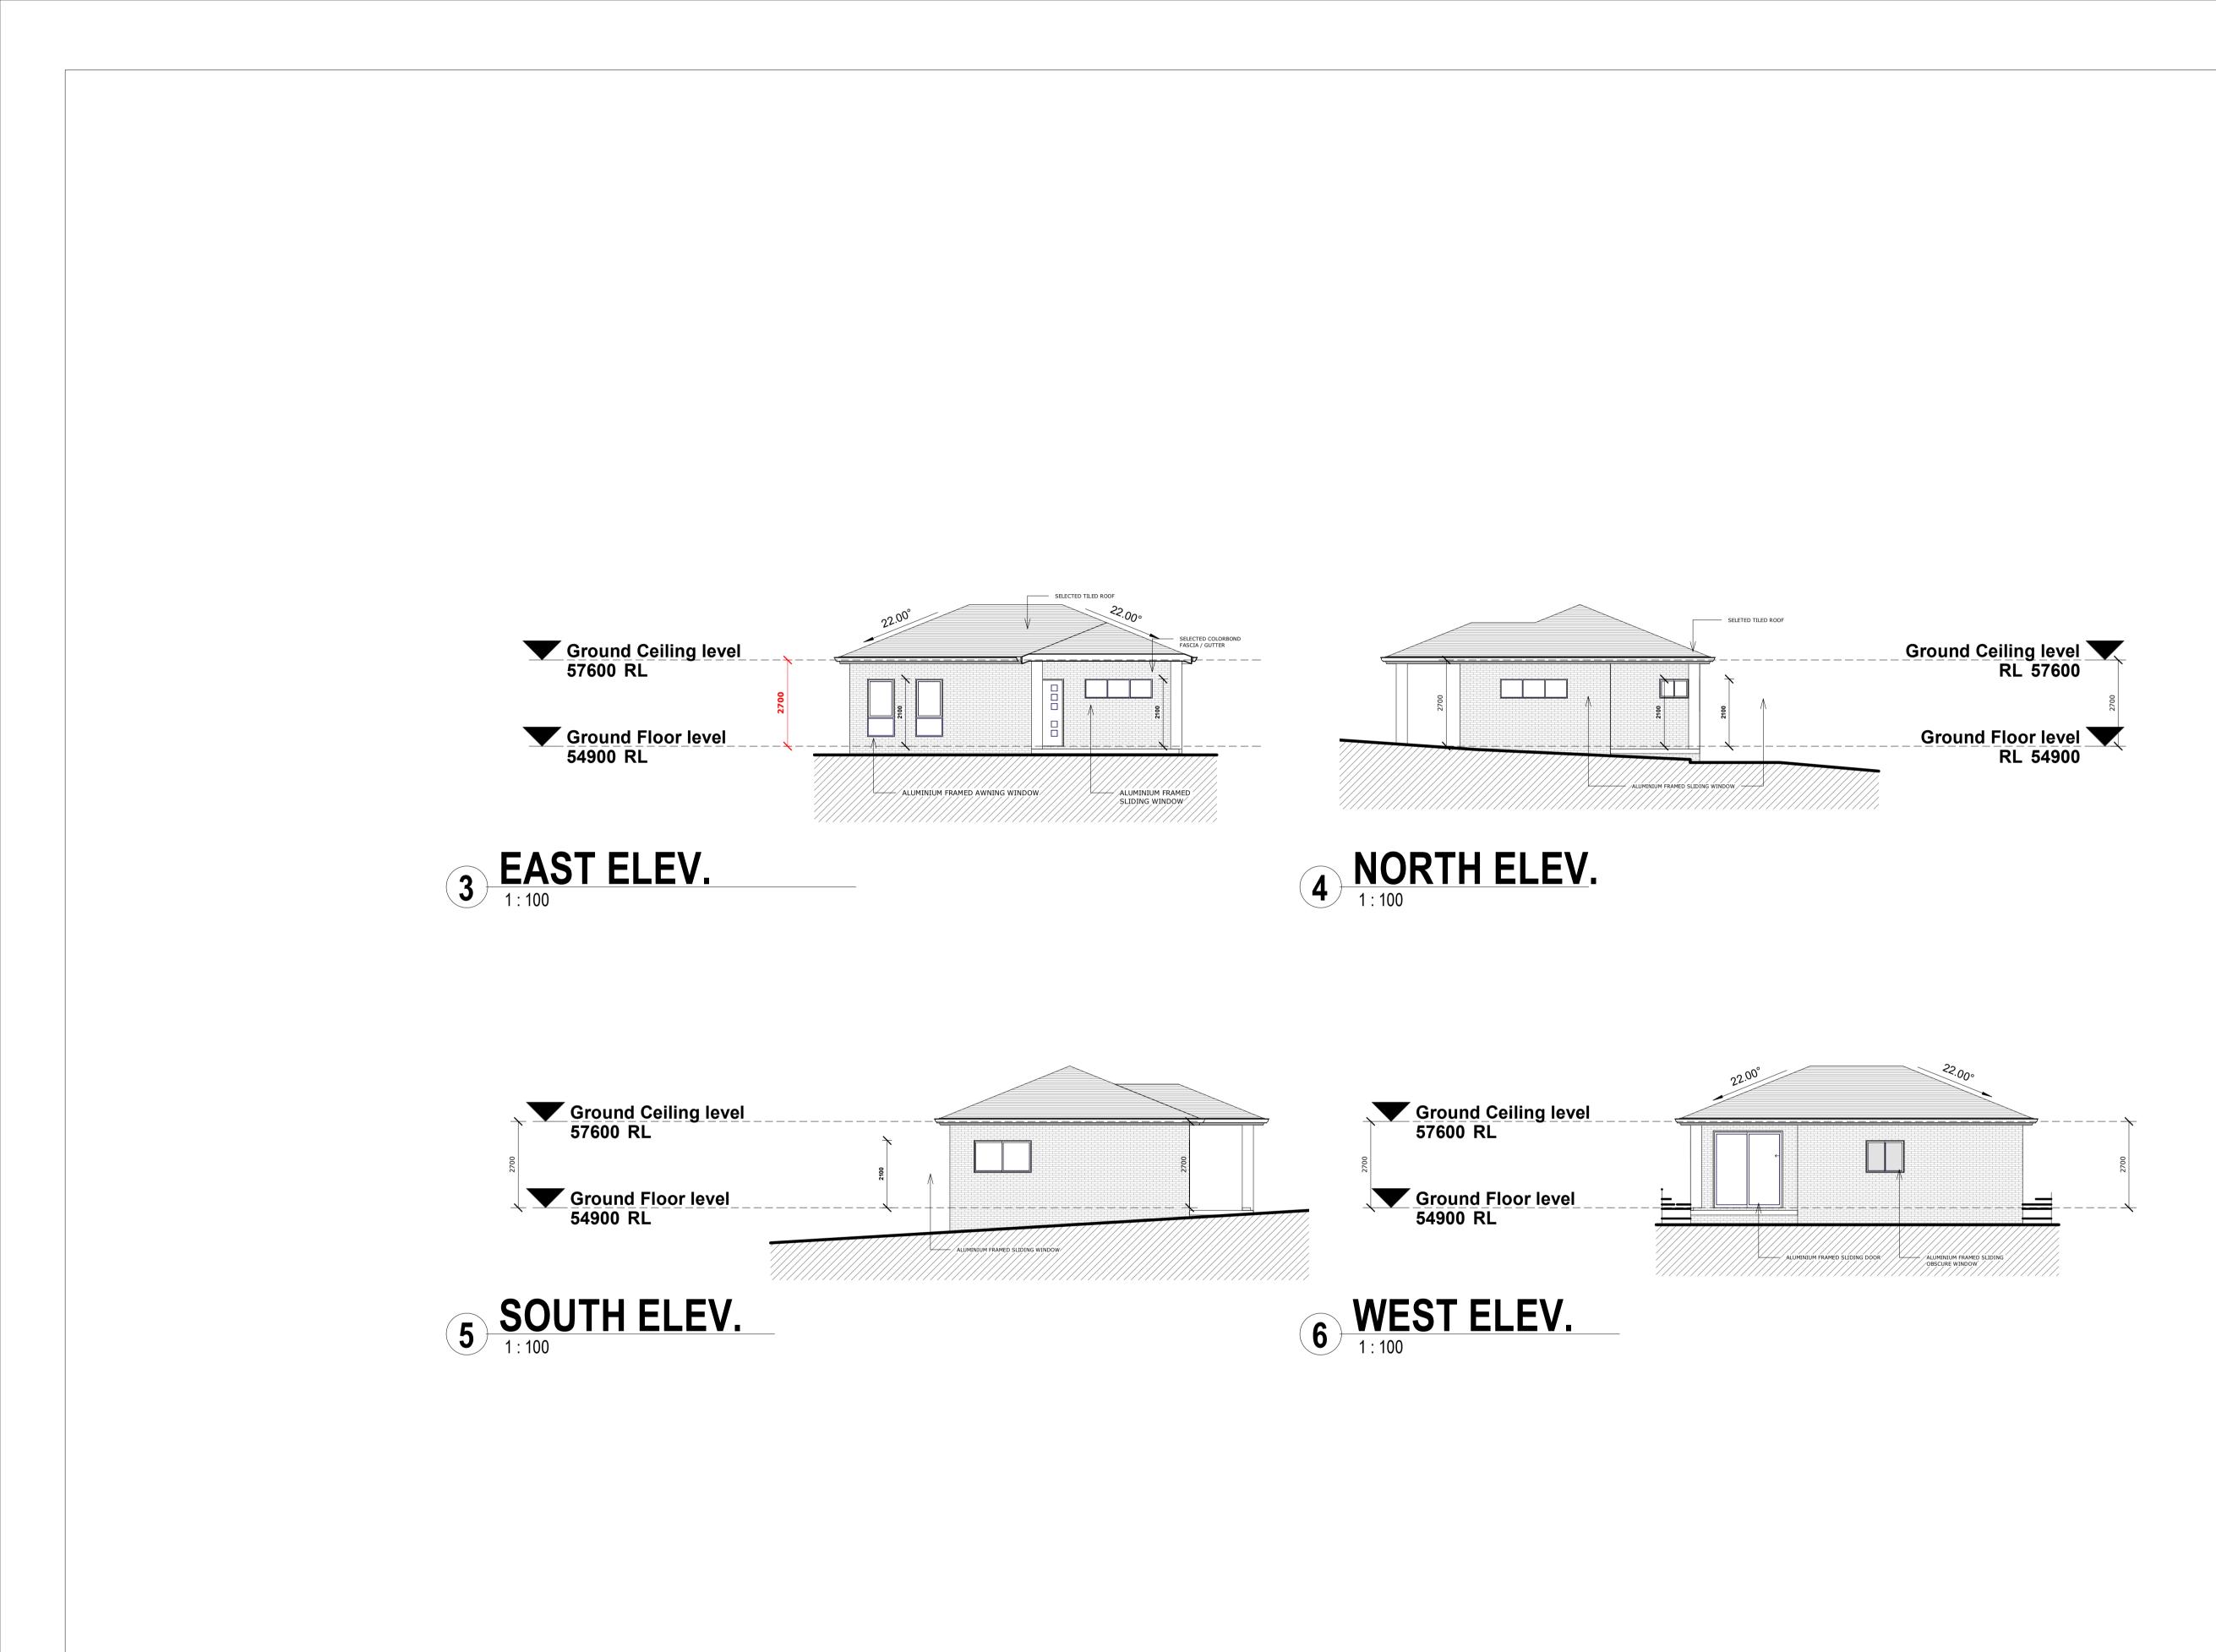

 SHOP 1, 23–27 PATON STREET, MERRYLANDS WEST, NSW 2160 (02) 9637 1111 jack@dvyne.com.au www.dvyne.com.au
 JOB DESCRIPTION
 DRAWING

 AT
 FLOOR PLANS/ ELEV

 No 42 WOODBINE STREET, YAGOONA
 JEREMY STEPHE

| IG TITLE                     | do not scale the drawings, read all dimensions shown.                                                                                                                                                                                                                                                                                                                                                                                                                                           | DRAWN |                                              | ISSUE | AMENDMENT     | BY | DATE     |
|------------------------------|-------------------------------------------------------------------------------------------------------------------------------------------------------------------------------------------------------------------------------------------------------------------------------------------------------------------------------------------------------------------------------------------------------------------------------------------------------------------------------------------------|-------|----------------------------------------------|-------|---------------|----|----------|
| levations<br>DETAILS<br>HENS | ALL DIMENSIONS, NOTES ON ALL PLANS AND CONSENT<br>DOCUMENTS MUST BE CHECKED AND VERIFIED BY THE<br>CONTRACTOR PRIOR TO ANY COMMENCEMENT OF ANY<br>BUILDING WORKS ON SITE, TO CLARIFY ANY DISCREPANCIES<br>BETWEEN ALL PLAN DRAWINGS AND DOCUMENTATION RELEVANT TO THE<br>PROPOSAL / SITE WORKS. GROUND LEVELS MAY VARY DUE TO SITE<br>CONDITIONS. COPYRIGHT - THESE DRAWINGS REMAIN THE PROPERTY OF<br>DVYNE DESIGN JT PTY LTD AND CAN NOT BE ALTERED OR REPRODUCED<br>WITHOUT WRITTEN CONSENT. |       | FEB 2024<br>JACK<br>1/100<br>23286-01<br>A02 | Α     | DA SUBMISSION | СВ | FEB 2024 |
|                              |                                                                                                                                                                                                                                                                                                                                                                                                                                                                                                 | ISSUE | А                                            |       |               |    |          |