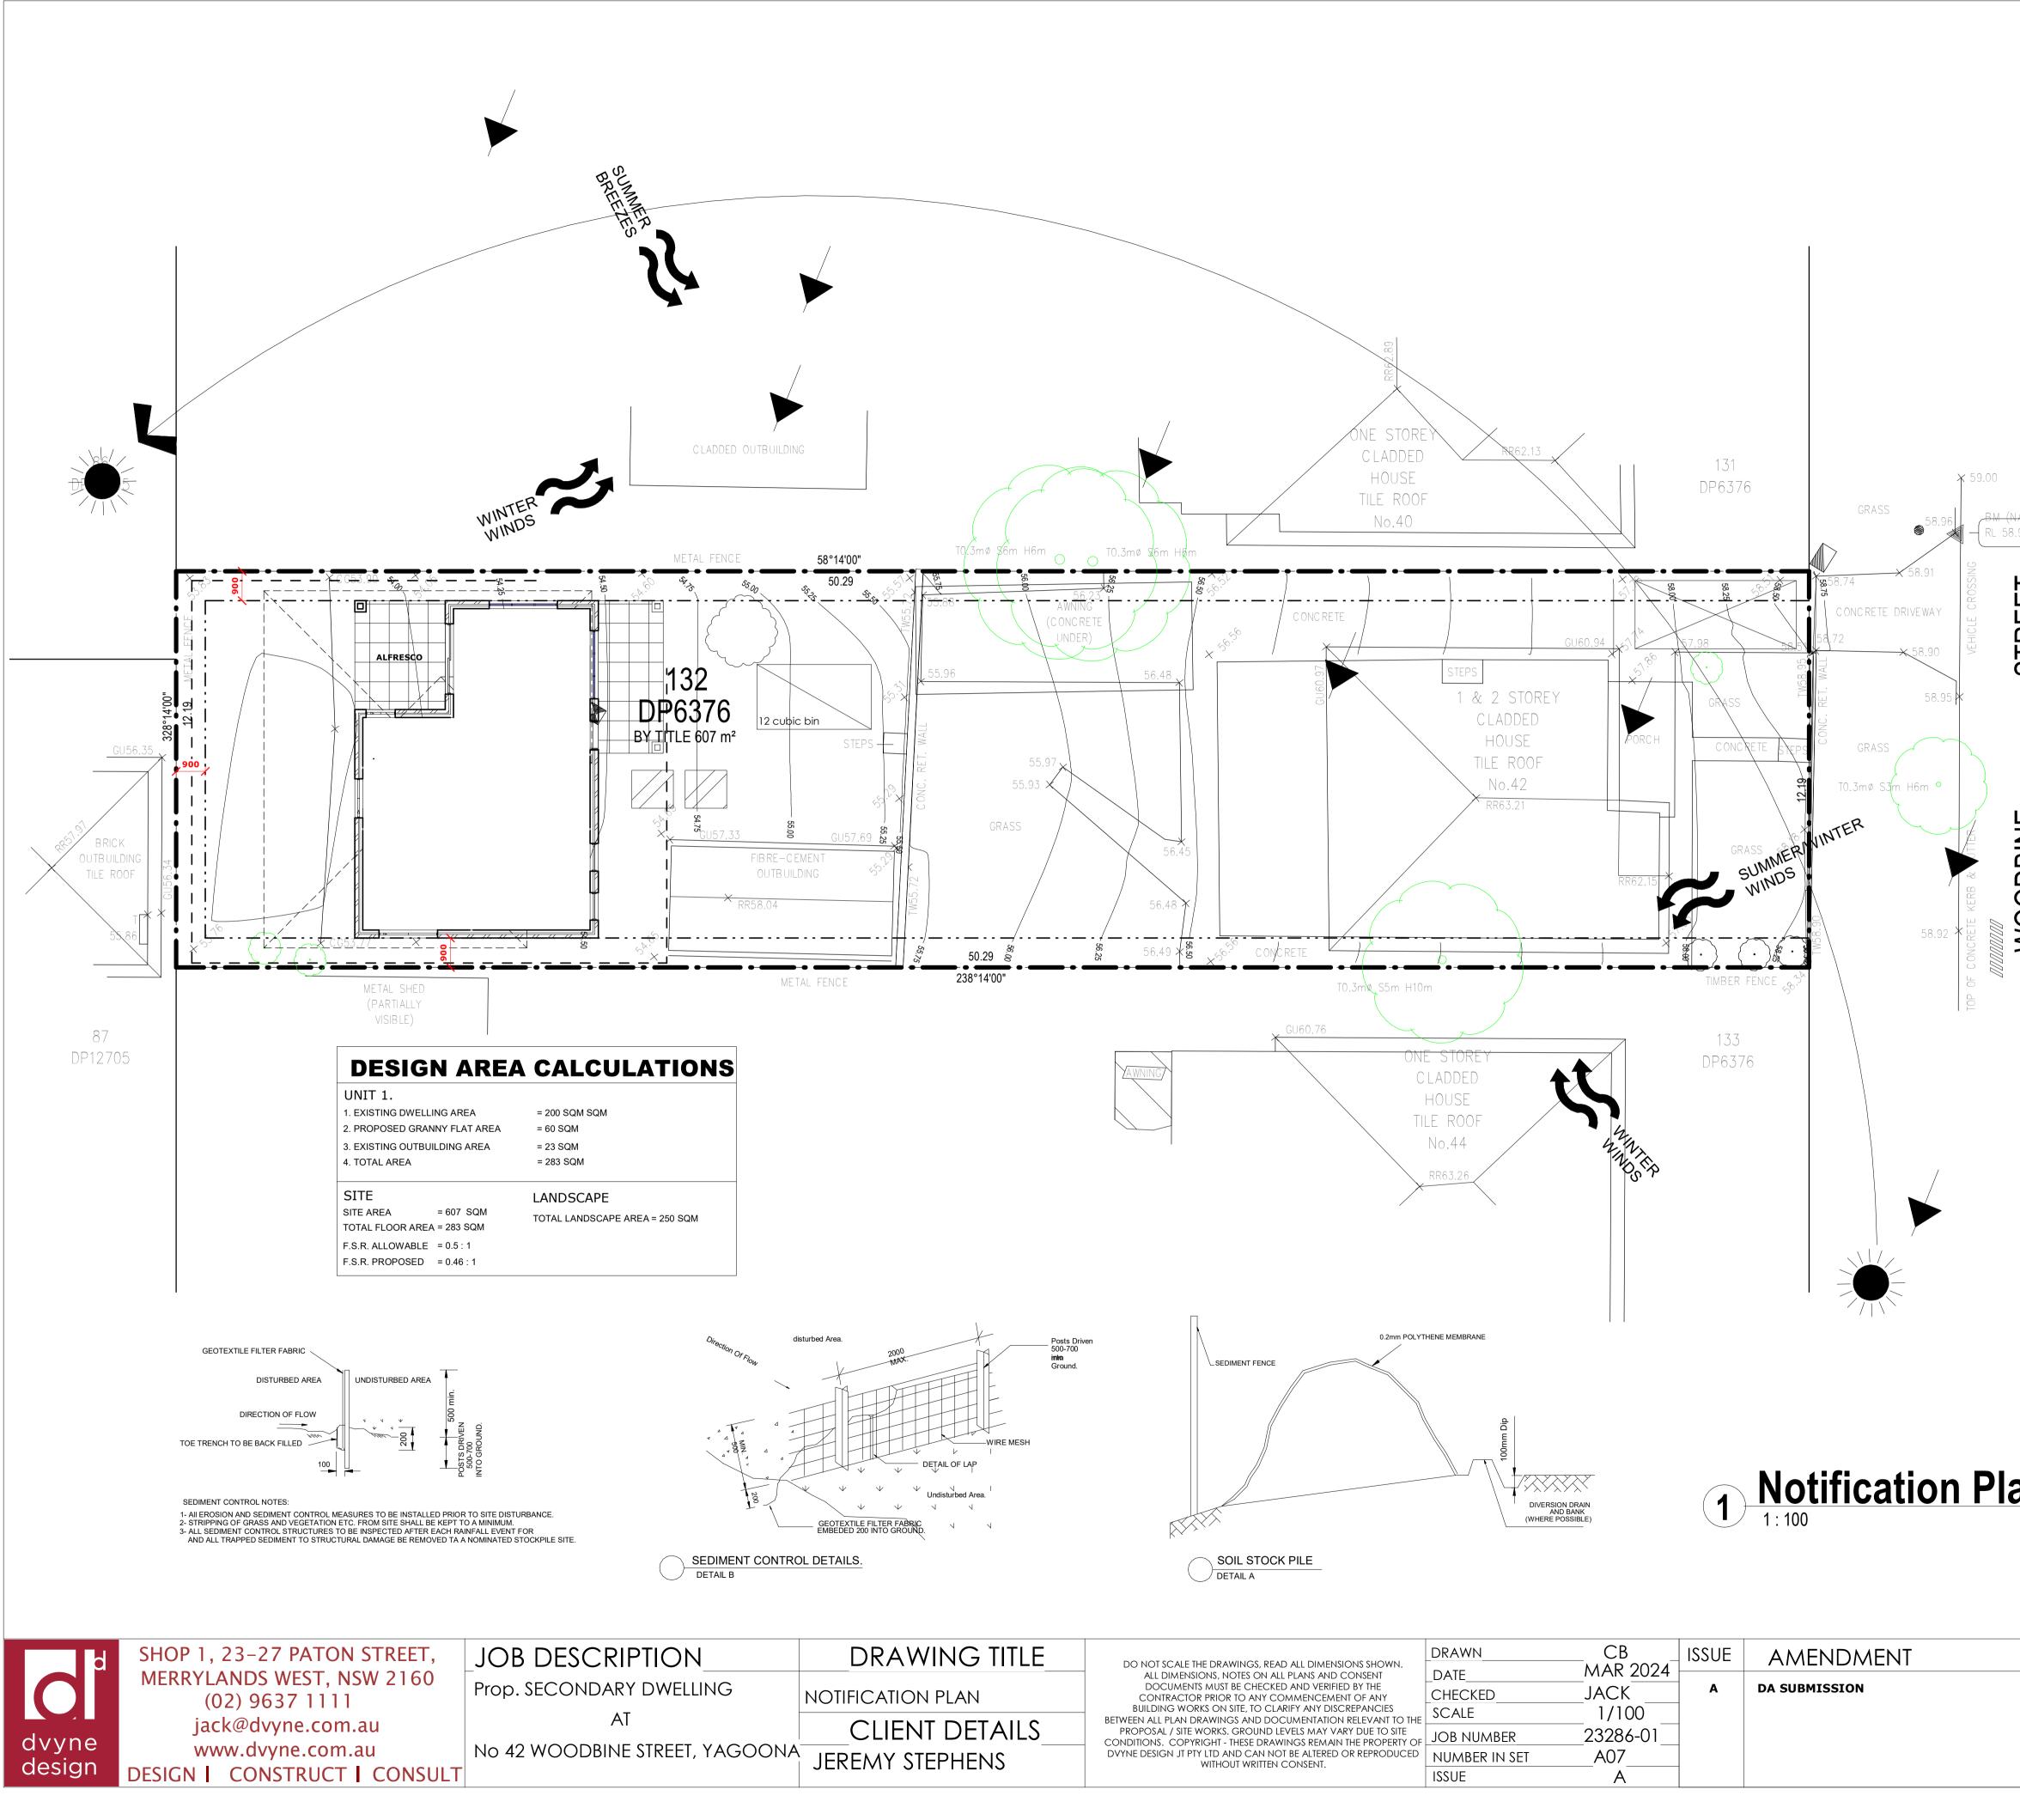

| Image: Displayed in the second sec                     |                       |                                                                                                                                                                               | XOX<br>XOX                                                                                                                       |                                       |  |  |
|---------------------------------------------------------------------------------------------------------------------------------------------------------------------------------------------------------------------------------------------------------------------------------------------------------------------------------------------------------------------------------------------------------------------------------------------------------------------------------------------------------------------------------------------------------------------------------------------------------------------------------------------------------------------------------------------------------------------------------------------------------------------------------------------------------------------------------------------------------------------------------------------------------------------------------------------------------------------------------------------------------------------------------------------------------------------------------------------------------------------------------------------------------------------------------------------------------------------------------------------------------------------------------------------------------------------------------------------------------------------------------------------------------------------------------------------------------------------------------------------------------------------------------------------------------------------------------------------------------------------------------------------------------------------------------------------------------------------------------------------------------------------------------------------------------------------------------------------------------------------------------------------------------------------------------------------------------------------------------------------------------------------------------------------------------------------------------------------------------------------|-----------------------|-------------------------------------------------------------------------------------------------------------------------------------------------------------------------------|----------------------------------------------------------------------------------------------------------------------------------|---------------------------------------|--|--|
| Image: Displayer of the second sec                     |                       |                                                                                                                                                                               |                                                                                                                                  | A A A A A A A A A A A A A A A A A A A |  |  |
| Image: Displayed by the second sec                     | <br>                  |                                                                                                                                                                               | KEYS:                                                                                                                            |                                       |  |  |
| Image: December 2010       REMOVED         Image: December 2010       PRIVATE<br>COURTYARDS         Image: December 2010       POTENTIAL NOISE<br>IMPACT TRAFFIC &<br>NEIGHBOURING         Image: December 2010       Image: December 2010         Ima                                                                                                                                                                                                                                                                                                                                                                                                                                                                                                                                                                                                                                                                                                                                                                                                              |                       | WIND DIRECTIONS                                                                                                                                                               |                                                                                                                                  |                                       |  |  |
| Image: Arrow Arro                     |                       |                                                                                                                                                                               |                                                                                                                                  |                                       |  |  |
| ACCESS SITE ACCESS VIEWS NORTHERN SUNLIGHT NOTES 1. ALL RUN OFF AND SEDIMENT CONTROL STRUCTURES WILL BE MAINTAINED IN A FUNCTIONAL CONDITION 2. REVEGETATION WORKS HAY MULCHING MUST USE STRAW THAT IS GUARANTEED WED FREE AND A TOPYAND'S SED MIXTURE IN ALL APPLICATIONS 3. AREAS NOT USED FOR BUILDING SHOULD BE RETAINED WITH VEGETATION 3. REVEGETATION ON RETAIN CUT AND FILLS AS SOON AFOSSIBLE DURING CONSTRUCTION TOPSOIL STOCKPILE Covered with PoyThene Membrane. DELIVERY TRUCK PARKING WASTE BINS                                                                                                                                                                                                                                                                                                                                                                                                                                                                                                                                                                                                                                                                                                                                                                                                                                                                                                                                                                                                                                                                                                                                                                                                                                                                                                                                                                                                                                                                                                                                                                                                      |                       |                                                                                                                                                                               |                                                                                                                                  |                                       |  |  |
| ACCESS SITE ACCESS VIEWS NORTHERN SUNLIGHT NOTES 1. ALL RUN OFF AND SEDIMENT CONTROL STRUCTURES WILL BE MAINTAINED IN A FUNCTIONAL CONDITION 2. REVEGETATION WORKS HAY MULCHING MUST USE STRAW THAT IS GUARANTEED WED FREE AND A TOPYLAND'SEED MITURE IN ALL APPLICATIONS 3. AREAS NOT USED FOR BUILDING SHOULD BE RETAINED WITH VEGETATION 3. REVEGETATION ON RETAIN CUT AND FILLS AS SOON AS POSSIBLE DURING CONSTRUCTION TOPSOIL STOCKPILE Covered with PoyThene Membrane. DELIVERY TRUCK PARKING WASTE BINS                                                                                                                                                                                                                                                                                                                                                                                                                                                                                                                                                                                                                                                                                                                                                                                                                                                                                                                                                                                                                                                                                                                                                                                                                                                                                                                                                                                                                                                                                                                                                                                                     | <br>                  | IMPACT TRAFFIC &                                                                                                                                                              |                                                                                                                                  |                                       |  |  |
| Image: Control of the con |                       | SITE ACCESS                                                                                                                                                                   | ACCESS                                                                                                                           | D                                     |  |  |
| <ul> <li>3. AREAS NOT USED FOR BUILDING SHOULD BE<br/>RETAINED WITH VEGETATION</li> <li>4. REVEGETATION ON RETAIN CUT AND FILLS AS SOON<br/>AS POSSIBLE DURING CONSTRUCTION</li> <li>TOPSOIL STOCKPILE<br/>Covered with Poythene Membrane.</li> <li>MATERIAL STORAGE AREA</li> <li>DELIVERY TRUCK PARKING</li> <li>WASTE BINS</li> </ul>                                                                                                                                                                                                                                                                                                                                                                                                                                                                                                                                                                                                                                                                                                                                                                                                                                                                                                                                                                                                                                                                                                                                                                                                                                                                                                                                                                                                                                                                                                                                                                                                                                                                                                                                                                            |                       | VIEWS                                                                                                                                                                         |                                                                                                                                  |                                       |  |  |
| <ul> <li>3. AREAS NOT USED FOR BUILDING SHOULD BE<br/>RETAINED WITH VEGETATION</li> <li>4. REVEGETATION ON RETAIN CUT AND FILLS AS SOON<br/>AS POSSIBLE DURING CONSTRUCTION</li> <li>TOPSOIL STOCKPILE<br/>Covered with Poythene Membrane.</li> <li>MATERIAL STORAGE AREA</li> <li>DELIVERY TRUCK PARKING</li> <li>WASTE BINS</li> </ul>                                                                                                                                                                                                                                                                                                                                                                                                                                                                                                                                                                                                                                                                                                                                                                                                                                                                                                                                                                                                                                                                                                                                                                                                                                                                                                                                                                                                                                                                                                                                                                                                                                                                                                                                                                            |                       | NORTHERN SUNLIGHT                                                                                                                                                             |                                                                                                                                  |                                       |  |  |
| Covered with Poythene Membrane.                                                                                                                                                                                                                                                                                                                                                                                                                                                                                                                                                                                                                                                                                                                                                                                                                                                                                                                                                                                                                                                                                                                                                                                                                                                                                                                                                                                                                                                                                                                                                                                                                                                                                                                                                                                                                                                                                                                                                                                                                                                                                     |                       | IN A FUNCTIONAL CONDITION<br>KS- HAY MULCHING MUST USE<br>ANTEED WEED FREE AND A<br>TURE IN ALL APPLICATIONS<br>R BUILDING SHOULD BE<br>TATION<br>ETAIN CUT AND FILLS AS SOON | 1. ALL RUN OFF<br>WILL BE MAIN<br>2. REVEGETATIO<br>STRAW THAT<br>"DRYLAND" S<br>3. AREAS NOT U<br>RETAINED WI<br>4. REVEGETATIO |                                       |  |  |
| DELIVERY TRUCK PARKING<br>WASTE BINS                                                                                                                                                                                                                                                                                                                                                                                                                                                                                                                                                                                                                                                                                                                                                                                                                                                                                                                                                                                                                                                                                                                                                                                                                                                                                                                                                                                                                                                                                                                                                                                                                                                                                                                                                                                                                                                                                                                                                                                                                                                                                | embrane.              |                                                                                                                                                                               |                                                                                                                                  |                                       |  |  |
| WASTE BINS                                                                                                                                                                                                                                                                                                                                                                                                                                                                                                                                                                                                                                                                                                                                                                                                                                                                                                                                                                                                                                                                                                                                                                                                                                                                                                                                                                                                                                                                                                                                                                                                                                                                                                                                                                                                                                                                                                                                                                                                                                                                                                          | MATERIAL STORAGE AREA |                                                                                                                                                                               |                                                                                                                                  |                                       |  |  |
|                                                                                                                                                                                                                                                                                                                                                                                                                                                                                                                                                                                                                                                                                                                                                                                                                                                                                                                                                                                                                                                                                                                                                                                                                                                                                                                                                                                                                                                                                                                                                                                                                                                                                                                                                                                                                                                                                                                                                                                                                                                                                                                     |                       | DELIVERY TRUCK PARKING                                                                                                                                                        |                                                                                                                                  |                                       |  |  |
|                                                                                                                                                                                                                                                                                                                                                                                                                                                                                                                                                                                                                                                                                                                                                                                                                                                                                                                                                                                                                                                                                                                                                                                                                                                                                                                                                                                                                                                                                                                                                                                                                                                                                                                                                                                                                                                                                                                                                                                                                                                                                                                     |                       | WASTE BINS                                                                                                                                                                    | 12 cubic bir                                                                                                                     |                                       |  |  |
| //////////////////////////////////////                                                                                                                                                                                                                                                                                                                                                                                                                                                                                                                                                                                                                                                                                                                                                                                                                                                                                                                                                                                                                                                                                                                                                                                                                                                                                                                                                                                                                                                                                                                                                                                                                                                                                                                                                                                                                                                                                                                                                                                                                                                                              |                       | KERB TURF FILTER                                                                                                                                                              |                                                                                                                                  | n                                     |  |  |
|                                                                                                                                                                                                                                                                                                                                                                                                                                                                                                                                                                                                                                                                                                                                                                                                                                                                                                                                                                                                                                                                                                                                                                                                                                                                                                                                                                                                                                                                                                                                                                                                                                                                                                                                                                                                                                                                                                                                                                                                                                                                                                                     |                       | - SEDIMENT FENCE                                                                                                                                                              |                                                                                                                                  |                                       |  |  |
|                                                                                                                                                                                                                                                                                                                                                                                                                                                                                                                                                                                                                                                                                                                                                                                                                                                                                                                                                                                                                                                                                                                                                                                                                                                                                                                                                                                                                                                                                                                                                                                                                                                                                                                                                                                                                                                                                                                                                                                                                                                                                                                     |                       |                                                                                                                                                                               |                                                                                                                                  |                                       |  |  |